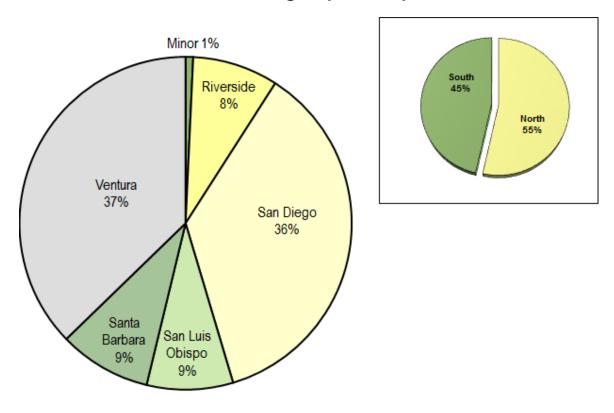

## 2015-16 Crop Estimate Survey Results By County

|                 | Hass Only        |                 |             | All Varieties    |                 |             |  |
|-----------------|------------------|-----------------|-------------|------------------|-----------------|-------------|--|
|                 |                  | Estimated Yield |             |                  | Estimated Yield |             |  |
| County          | Bearing<br>Acres | Lbs Per<br>Acre | Lbs<br>(MM) | Bearing<br>Acres | Lbs Per<br>Acre | Lbs<br>(MM) |  |
| San Diego       | 17,330           | 7,687           | 133.2       | 18,344           | 7,515           | 137.9       |  |
| Riverside       | 5,444            | 5,766           | 31.4        | 5,536            | 5,722           | 31.7        |  |
| Orange          | 1,198            | 9,213           | 11.0        | 1,250            | 8,836           | 11.0        |  |
| Ventura         | 16,287           | 8,239           | 134.2       | 17,331           | 8,163           | 141.5       |  |
| Santa Barbara   | 4,922            | 6,883           | 33.9        | 5,013            | 6,803           | 34.1        |  |
| San Luis Obispo | 3,662            | 8,584           | 31.4        | 3,720            | 8,587           | 31.9        |  |
| Minor Counties  | 610              | 3,571           | 2.2         | 708              | 3,958           | 2.8         |  |

2015-16 Crop Estimate Survey Results Production Percentage By County