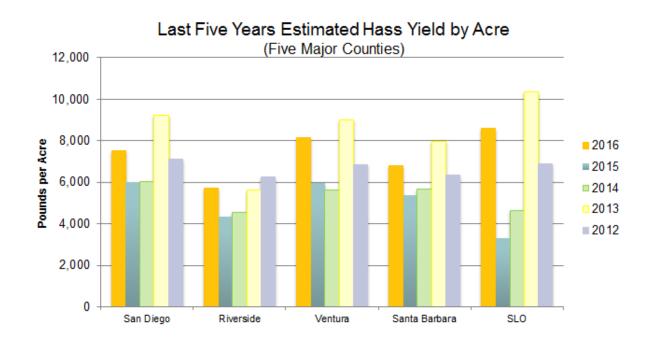

## Last Five Years Mid-Season Crop Estimate Survey Results Estimated Hass Yield By County