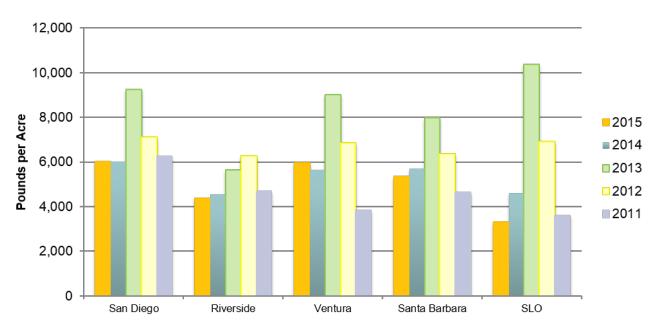

## 2014-15 Crop Estimate Survey Results By County

|                 | Hass Only        |                 |             | All Varieties    |                 |             |
|-----------------|------------------|-----------------|-------------|------------------|-----------------|-------------|
|                 |                  | Estimated Yield |             |                  | Estimated Yield |             |
| County          | Bearing<br>Acres | Lbs Per<br>Acre | Lbs<br>(MM) | Bearing<br>Acres | Lbs Per<br>Acre | Lbs<br>(MM) |
| San Diego       | 17,405           | 5,920           | 103.0       | 18,439           | 6,015           | 110.9       |
| Riverside       | 5,414            | 4,397           | 23.8        | 5,496            | 4,365           | 24.0        |
| Orange          | 1,198            | 4,894           | 5.9         | 1,250            | 4,700           | 5.9         |
| Ventura         | 15,881           | 6,088           | 96.7        | 16,925           | 5,961           | 100.9       |
| Santa Barbara   | 4,748            | 5,390           | 25.6        | 4,839            | 5,360           | 25.9        |
| San Luis Obispo | 3,766            | 3,329           | 12.5        | 3,821            | 3,304           | 12.6        |
| San Joaquin     | 143              | 2,947           | 0.4         | 191              | 2,206           | 0.4         |
| Other           | 468              | 4,769           | 2.2         | 517              | 5,044           | 2.6         |

## 2014-15 Crop Estimate Survey Results Production Percentage By County

Last Five Years Mid-Season Crop Estimate Survey Results Estimated Hass Yield By County