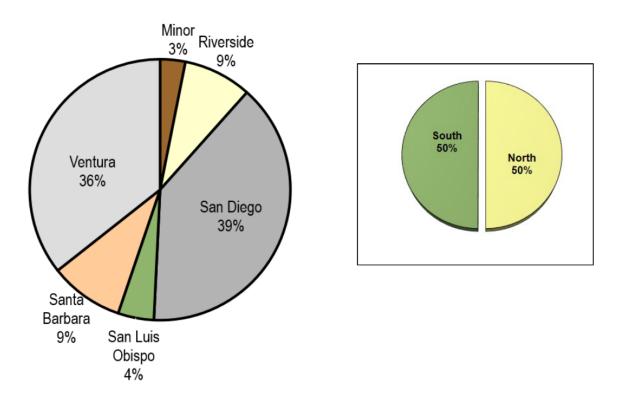

## 2014-15 Crop Estimate Survey Results By County

|                 | Hass Only        |                 |             | All Varieties    |                 |             |
|-----------------|------------------|-----------------|-------------|------------------|-----------------|-------------|
|                 |                  | Estimated Yield |             |                  | Estimated Yield |             |
| County          | Bearing<br>Acres | Lbs Per<br>Acre | Lbs<br>(MM) | Bearing<br>Acres | Lbs Per<br>Acre | Lbs<br>(MM) |
| San Diego       | 17,405           | 5,920           | 103.0       | 18,439           | 6,015           | 110.9       |
| Riverside       | 5,414            | 4,397           | 23.8        | 5,496            | 4,365           | 24.0        |
| Orange          | 1,198            | 4,894           | 5.9         | 1,250            | 4,700           | 5.9         |
| Ventura         | 15,881           | 6,088           | 96.7        | 16,925           | 5,961           | 100.9       |
| Santa Barbara   | 4,748            | 5,390           | 25.6        | 4,839            | 5,360           | 25.9        |
| San Luis Obispo | 3,766            | 3,329           | 12.5        | 3,821            | 3,304           | 12.6        |
| San Joaquin     | 143              | 2,947           | 0.4         | 191              | 2,206           | 0.4         |
| Other           | 468              | 4,769           | 2.2         | 517              | 5,044           | 2.6         |

## 2014-15 Crop Estimate Survey Results Production Percentage By County

Last Five Years Mid-Season Crop Estimate Survey Results Estimated Hass Yield By County