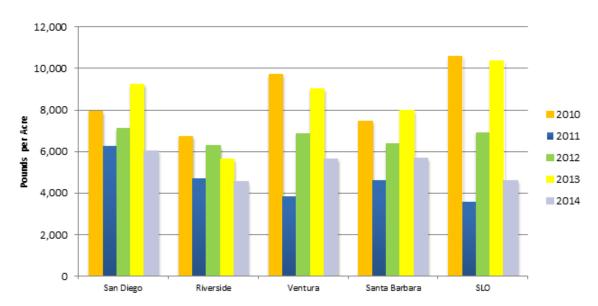

Last Five Years Mid-Season Crop Estimate Survey Results Estimated Hass Yield By County