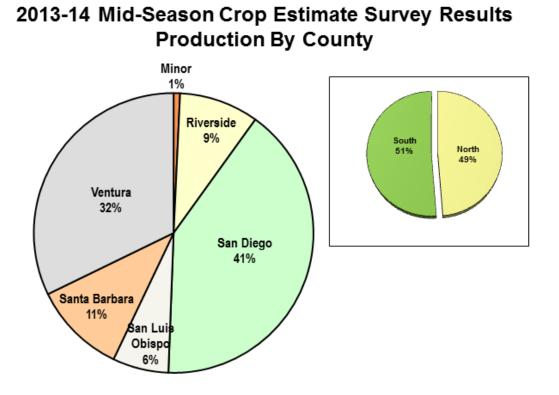

## California Avocado Commission 2013-14 Mid-Season Crop Estimate Survey Results By County

|                 | Hass Only        |                 |             | All Varieties    |                 |             |  |
|-----------------|------------------|-----------------|-------------|------------------|-----------------|-------------|--|
| County          |                  | Estimated Yield |             |                  | Estimated Yield |             |  |
|                 | Bearing<br>Acres | Lbs Per<br>Acre | Lbs<br>(MM) | Bearing<br>Acres | Lbs Per<br>Acre | Lbs<br>(MM) |  |
| San Diego       | 19,784           | 6,018           | 119.0       | 21,082           | 5,956           | 125.6       |  |
| Riverside       | 6,169            | 4,553           | 28.1        | 6,264            | 4,537           | 28.4        |  |
| Orange          | 1,198            | 5,660           | 6.8         | 1,250            | 5,435           | 6.8         |  |
| Ventura         | 16,621           | 5,647           | 93.9        | 17,692           | 5,623           | 99.5        |  |
| Santa Barbara   | 5,778            | 5,690           | 32.9        | 5,893            | 5,623           | 33.1        |  |
| San Luis Obispo | 4,268            | 4,621           | 19.7        | 4,330            | 4,611           | 20.0        |  |
| San Joaquin     | 143              | 1,607           | 0.2         | 191              | 1,203           | 0.2         |  |
| Other           | 468              | 3,773           | 1.8         | 517              | 3,983           | 2.1         |  |