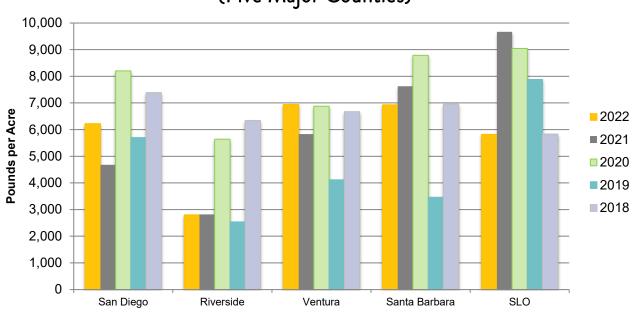

## 2022 Crop Distribution by County

Last Five Years Estimated Hass Yield by Acre (Five Major Counties)