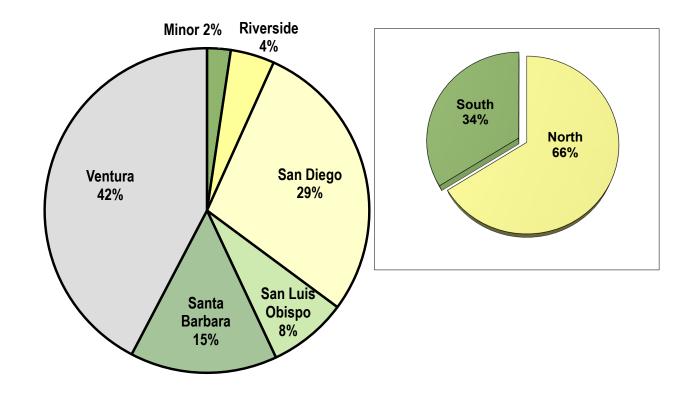

## 2022 Crop Distribution by County

Last Five Years Estimated Hass Yield by Acre (Five Major Counties)

| County          | Hass Only    |                 |          | All Varieties |                 |             |
|-----------------|--------------|-----------------|----------|---------------|-----------------|-------------|
|                 | CAC<br>Acres | Estimated Yield |          |               | Estimated Yield |             |
|                 |              | Lbs/ Acre       | Lbs (MM) | CAC<br>Acres  | Lbs/ Acre       | Lbs<br>(MM) |
| San Diego       | 12,367       | 6,220           | 76.92    | 13,358        | 6,048           | 80.78       |
| Riverside       | 4,410        | 2,803           | 12.36    | 4,474         | 2,786           | 12.46       |
| Orange          | 900          | 4,010           | 3.61     | 937           | 3,851           | 3.61        |
| Ventura         | 16,070       | 6,940           | 111.53   | 17,303        | 6,955           | 120.34      |
| Santa Barbara   | 5,950        | 6,928           | 41.22    | 6,134         | 6,799           | 41.70       |
| San Luis Obispo | 3,730        | 5,820           | 21.71    | 3,817         | 5,860           | 22.37       |
| Minor Counties  | 587          | 5,013           | 2.94     | 693           | 4,455           | 3.09        |